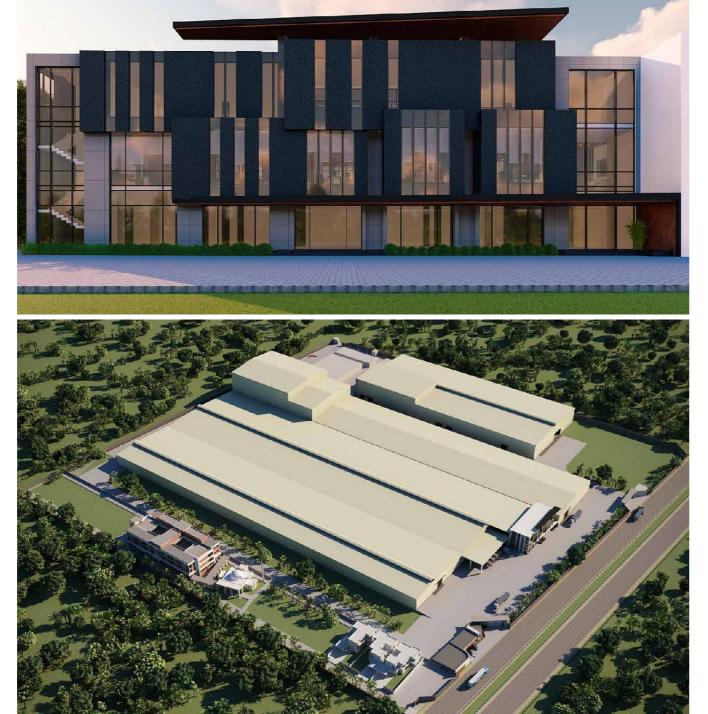

#### SERVICE MODEL **PRODUCTION HALL**

LOCATION Muredke, Pakistan

STATUS Completed

YEAR 2020

TYPE Industrial Building

DENIM

\_\_\_\_\_

LOCATION Manga-Raiwind Road

STATUS Completed

YEAR 2020

TYPE Industrial Building