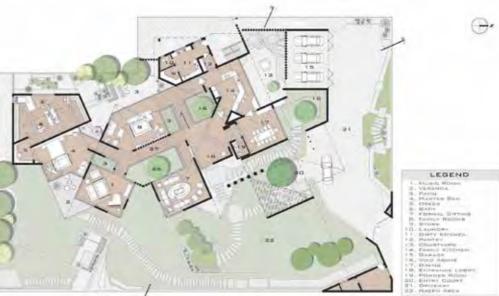

#### SHALAMAR MEDICAL & DENTAL COLLEGE

LOCATION Shalamar Link Road, Lahore

STATUS Completed

YEAR 2010

TYPE Institutional Building

THIRD FLOOR PLAN

Ground Floor Plan

First Floor Plan