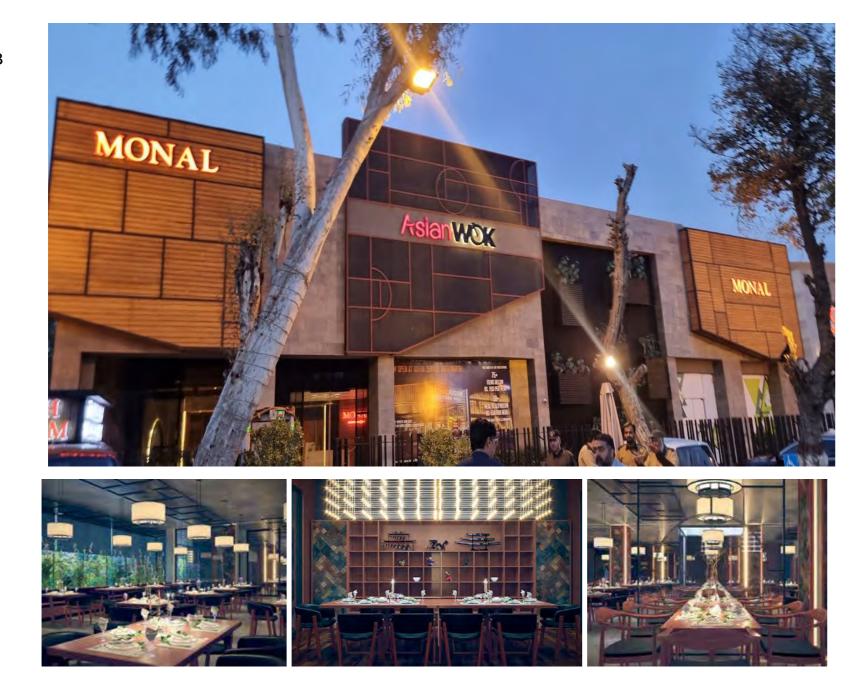

#### MONAL & ASIAN WOK PESHAWAR SERVICES CLUB

LOCATION Peshawar, Pakistan

STATUS Under Contruction

YEAR 2024

TYPE Commercial Building

AVARI

-----

LOCATION Bahawalpur Road, Multan