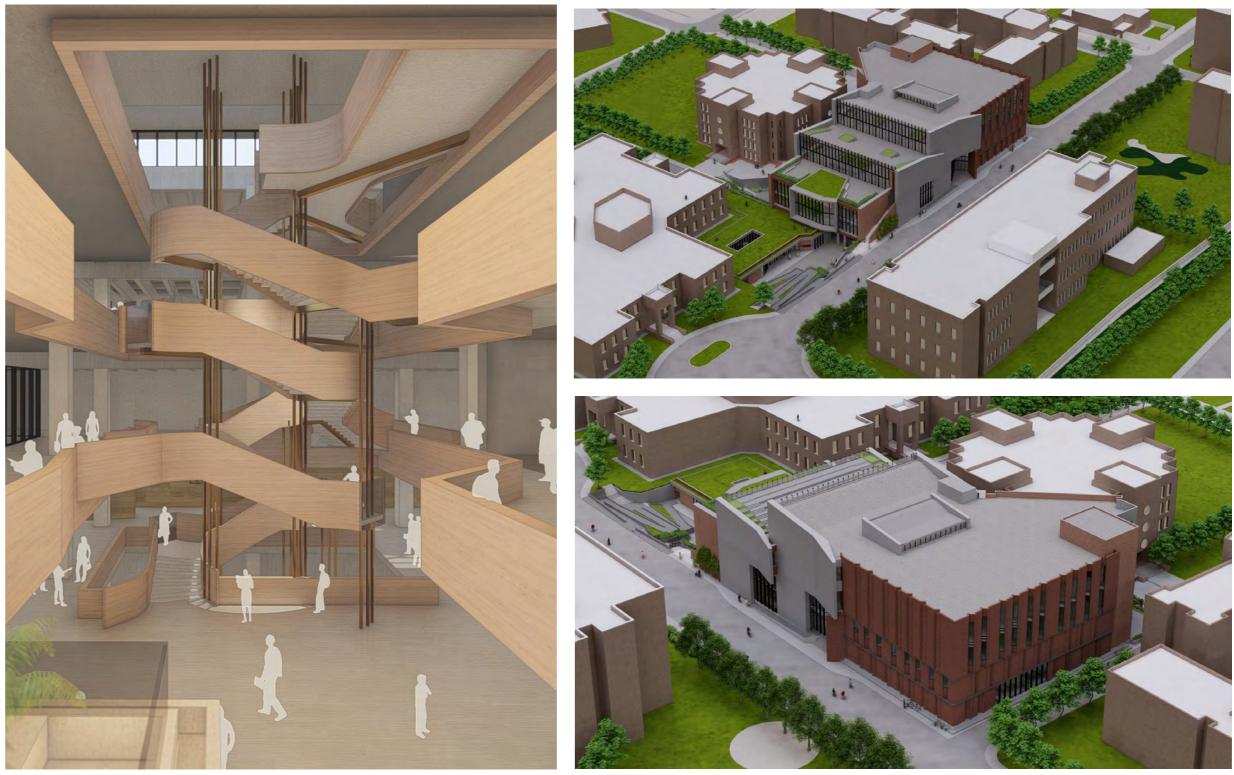

#### LUMS - CENTRAL BUILDING

LOCATION Lahore, Pakistan

STATUS Under Construction

YEAR 2025

TYPE Institutional Building