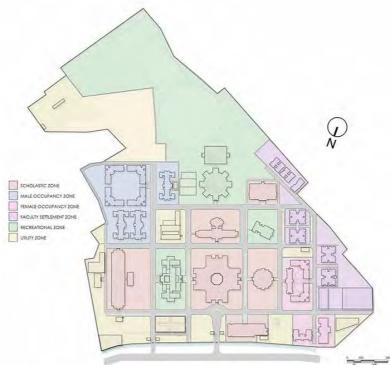

#### LUMS - ADMIN BUILDING LAHORE UNIVERSITY OF MANAGEMENT SCIENCE

Lahore, Pakistan

Institutional Building

Controllation

#### LUMS - CENTRAL BUILDING

LOCATION Lahore, Pakistan

STATUS Under Construction

YEAR 2025

TYPE Institutional Building

#### LUMS - FEMALE HOSTEL LAHORE UNIVERSITY OF MANAGEMENT SCIENCE

LOCATION Lahore

status Proposed

YEAR 2021

TYPE Residential Building

#### LUMS - STUDENT HOUSING LAHORE UNIVERSITY OF MANAGEMENT SCIENCE

LOCATION

Lahore

STATUS Completed

YEAR 2023

TYPE Residential Building