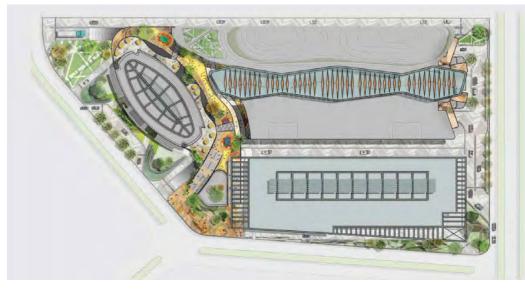

#### ORIENT SQUARE

LOCATION Lahore

STATUS Under Construction

YEAR 2027

TYPE Hopsitality

LOCATION Johar Town Lahore

STATUS Proposed

YEAR 2022

TYPE Mixed-Use Building